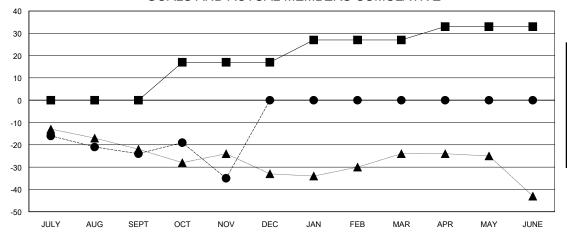

## GOALS AND ACTUAL MEMBERS CUMULATIVE

| <br>MEMBER | GROWTH | NET | GOAL |  |
|------------|--------|-----|------|--|
|            |        |     |      |  |

- ● - MEMBER GROWTH ACTUAL

- ▲ - LAST YEAR MEMBERSHIP ACTUAL